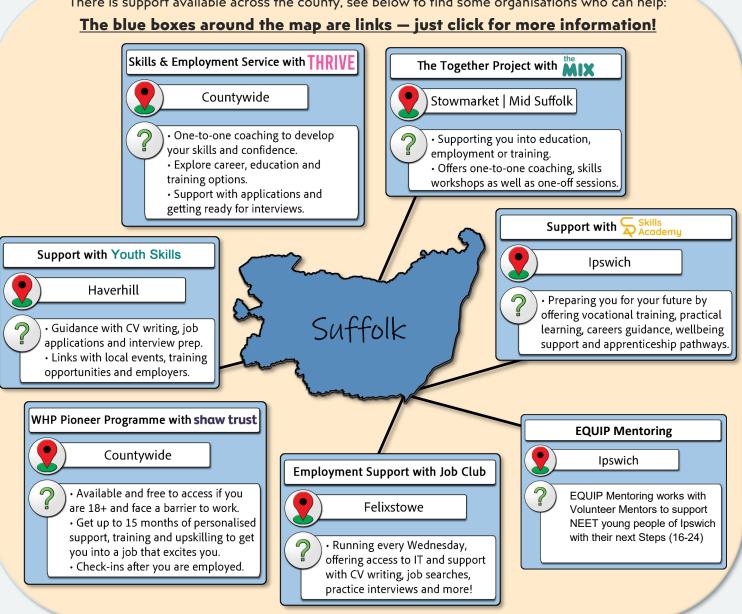

There is support available across the county, see below to find some organisations who can help: